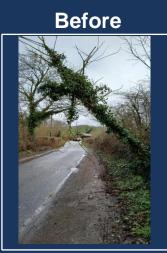

#### **Self Completed Works**

An Example of some of the works completed by myself this week.

Location: Brampton Abbotts, Ross on Wye

Type of repair: Falling tree impeding the highway, cut and removed

All defects on the network need to be reported through the correct channels For General Enquiries: