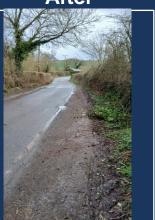

#### **Self Completed Works**

An Example of some of the works completed by myself this week.

Location: Brampton Abbotts, Ross on Wye

Type of repair: Falling tree impeding the highway, cut and removed

All defects on the network need to be reported through the correct channels For General Enquiries: